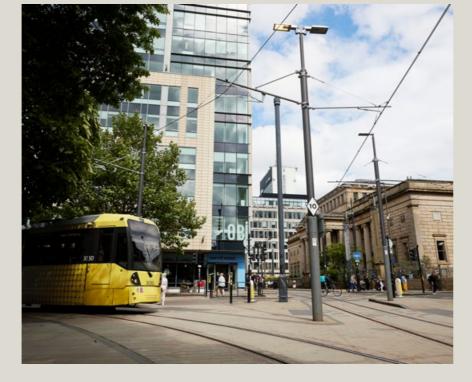

 $(\equiv)$  Metrolink Stops (IIIII) Ordsall Cord

31

| Walking times                  |         | Rail tim  |
|--------------------------------|---------|-----------|
| Great Northern Warehouse       | 2 min   | Liverpool |
| St. Peter's Square / Metrolink | 3 mins  | Leeds     |
| Spinningfields                 | 5 mins  | Sheffield |
| First Street                   | 7 mins  | Birmingha |
| Arndale Shopping Centre        | 8 mins  | London E  |
| Oxford Road Station            | 8 mins  | Newcastl  |
| Deansgate Station / Metrolink  | 8 mins  | Edinburg  |
| Piccadilly Station / Metrolink | 15 mins | Glasgow   |

Freetrade

times

Well connected

St Peter's Square and Deansgate Metrolink stations are both within a couple of minutes' walk, offering staff and visitors access to points all across Greater Manchester.

Oxford Road station is close by, while Manchester Piccadilly is a ten minute walk, with regular services to Manchester Airport, London Euston and more.