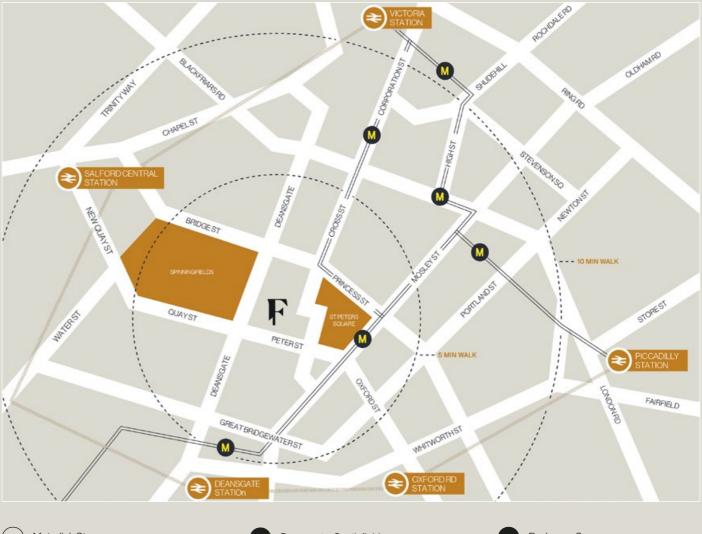

 $(\equiv)$  Metrolink Stops (IIIII) Ordsall Cord

31

| Walking times                  |         | Rail tim  |
|--------------------------------|---------|-----------|
| Great Northern Warehouse       | 2 min   | Liverpool |
| St. Peter's Square / Metrolink | 3 mins  | Leeds     |
| Spinningfields                 | 5 mins  | Sheffield |
| First Street                   | 7 mins  | Birmingha |
| Arndale Shopping Centre        | 8 mins  | London E  |
| Oxford Road Station            | 8 mins  | Newcastl  |
| Deansgate Station / Metrolink  | 8 mins  | Edinburg  |
| Piccadilly Station / Metrolink | 15 mins | Glasgow   |

Freetrade

times

Well connected

St Peter's Square and Deansgate Metrolink stations are both within a couple of minutes' walk, offering staff and visitors access to points all across Greater Manchester.

Oxford Road station is close by, while Manchester Piccadilly is a ten minute walk, with regular services to Manchester Airport, London Euston and more.

### Metrolink times From Peters Sq

| Piccadilly Station | 3 mins  |
|--------------------|---------|
| Victoria Station   | 7 mins  |
| Old Trafford       | 11 mins |
| Etihad Stadium     | 12 mins |
| Media City         | 17 mins |
| Altrincham         | 26 mins |
| Manchester Airport | 50 mins |