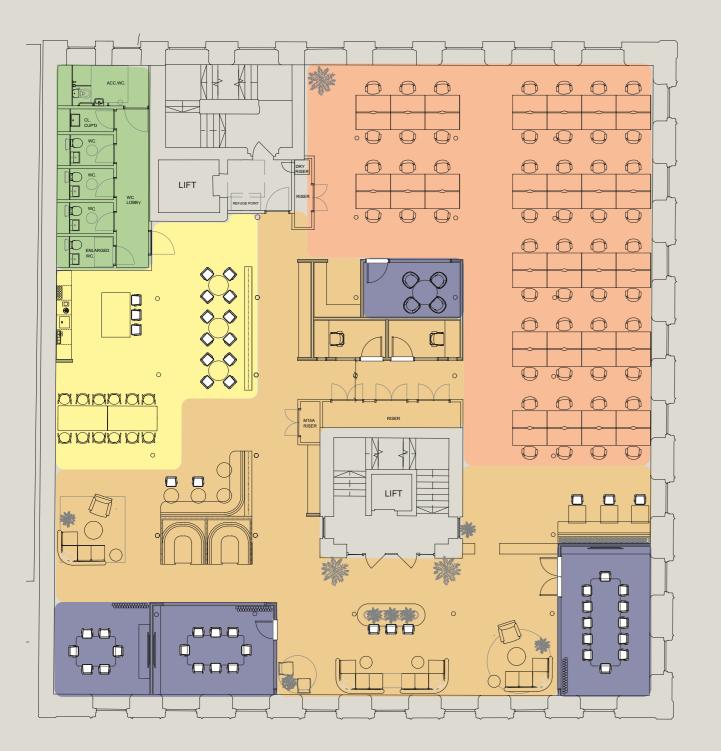

### FULLY FITTED WORKSPACE

26

### 52 workspaces 30 workspaces 43 workspaces

----- Meeting room

----- Breakout space

------ Informal workspace

— Formal workspace

— Meeting room

**PLUGGED IN TO** LOCAL, REGIONAL, NATIONAL & INTERNATIONAL TRANSPORT NETWORKS