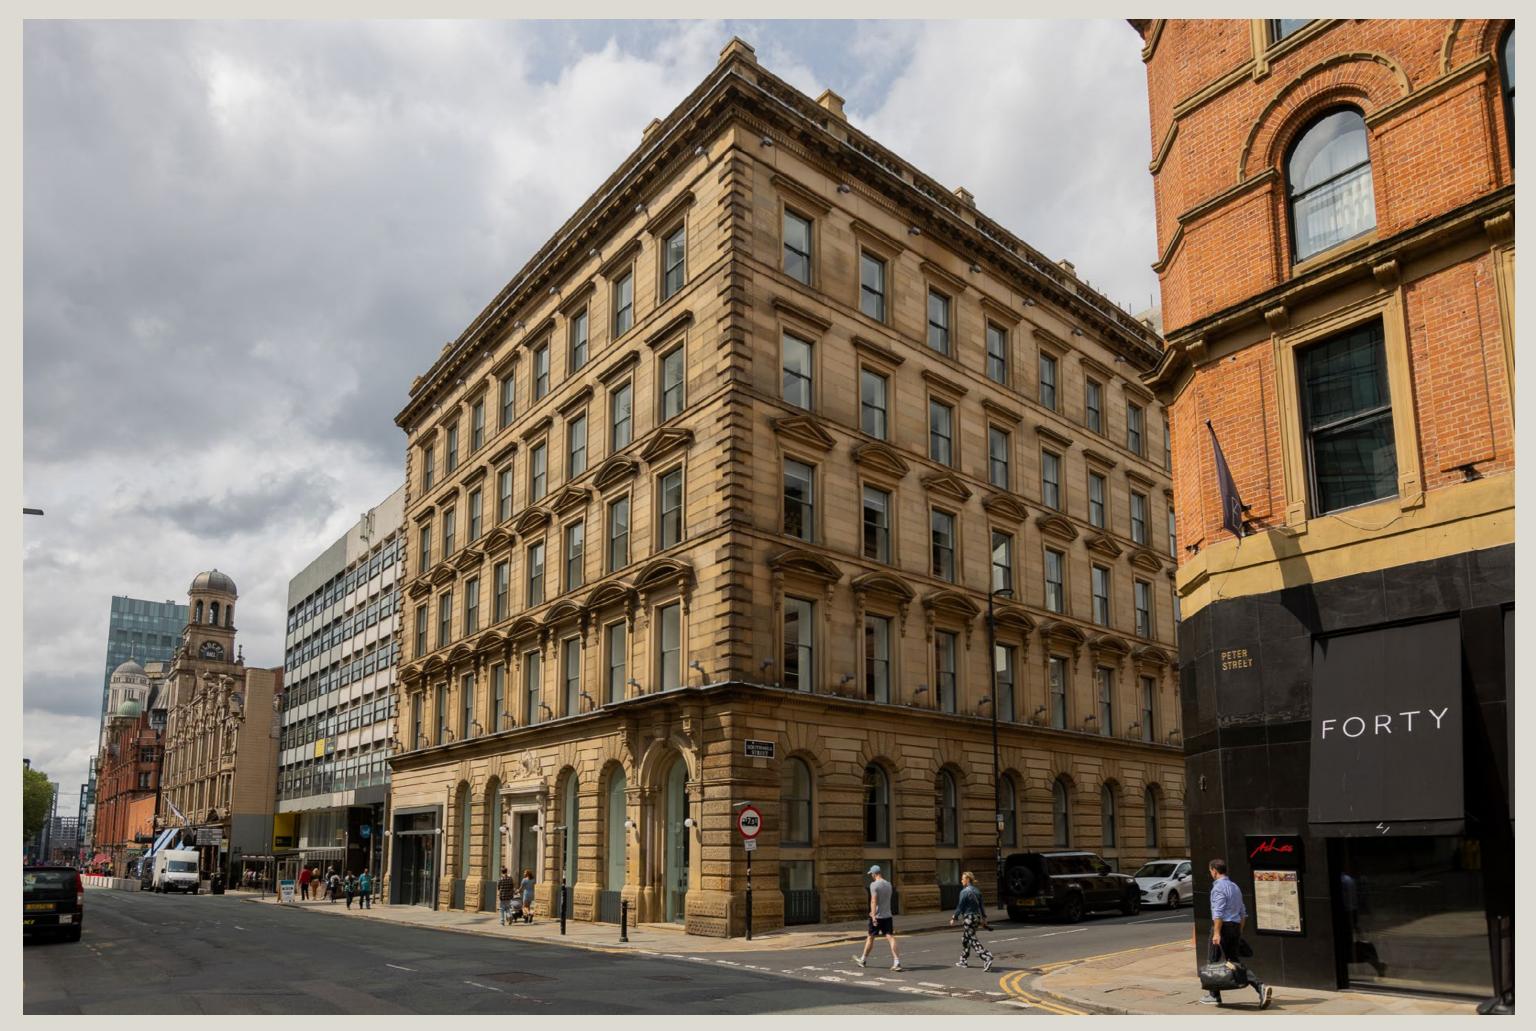

# SINCE THE VICTORIAN ERA,

FREETRADE HAS STOOD PROUDLY ON A CORNER OF PETER ST MANCHESTER Freetrade is one of a cluster of majestic Victorian buildings that make up the civic heart of Manchester, the city's most elegant district. With its Grade two listed exterior fitting seamlessly into an urban fabric that includes the Town Hall, Central Library and Free Trade Hall.

A building with a story

4

Opposite the iconic Freetrade Hall

Peter Street is the central spine of Manchester's commercial heart, linking the historic civic quarter of St Peter's Square with the 21st century business district of Spinningfields. Everywhere that matters to a modern business is within a five minute walk. Freetrade dates back to the Victorian era when it was filled with the colourful sights and bustling sounds of a fabric warehouse, the sensitive restoration still harks back to this illustrious time, yet carefully fuses modernity with outstanding Victorian features. Freetrade is a building of true historical interest.