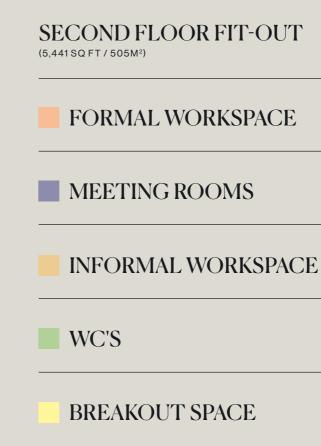

### 52 workspaces 30 workspaces 43 workspaces

----- Meeting room

----- Breakout space

------ Informal workspace

— Formal workspace

— Meeting room

**PLUGGED IN TO** LOCAL, REGIONAL, NATIONAL & INTERNATIONAL TRANSPORT NETWORKS