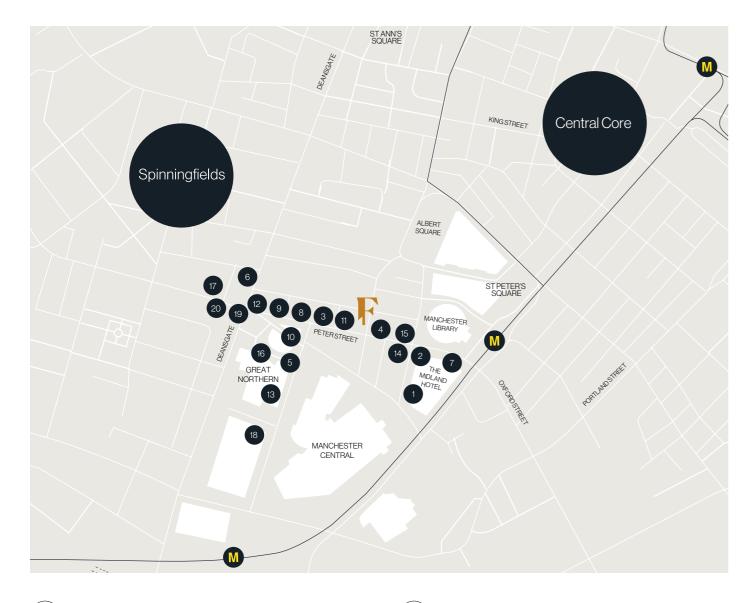

23 Peter St Manchester M25QR BREWDOG BLUESKITCHEN IMPOSSIBI F EZRA&GII

9

| 1  | The French    |
|----|---------------|
| 2  | Mr Cooper's   |
| 3  | Rudy's Pizza  |
| 4  | Asha's        |
| 5  | Almost Famous |
| 6  | Hawksmoor     |
| 7  | Almost Famous |
| 8  | Hawksmoor     |
| 9  | Revs De Cuba  |
| 10 | Impossible    |

| 11) | Brewdog               |
|-----|-----------------------|
| 12  | Dirty Martini         |
| 13  | Odeon                 |
| 14  | Cafe Nero             |
| 15  | Starbucks             |
| 16  | All Star Lanes        |
| 17  | Bannatyne Health Club |
| 18) | The Gym               |

) Sainsbury's Local

20) Tesco Extra

19

### IN GREAT COMPANY

11

 $\left( \begin{array}{c} 3 \end{array} \right)$ 

14

15