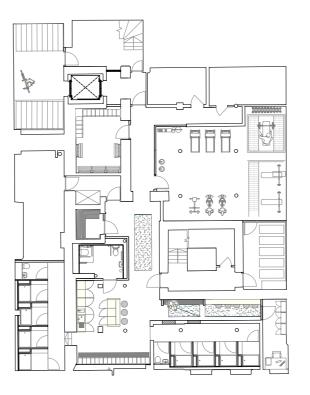

# AN INSPIRED INTERIOR

Communal business lounge

LOOKING AFTER OUR COMMUNITY WITH BEST IN CLASS AMENITY

----- Private basement wellness hub

 $(\bigcirc$ 

(Ţ

Wellness Suite with Filtered Cold or Hot Drinks

Drying Room

Yoga Studio

16

Freetrade

17

18

------ Top floor suite with balcony

 Impressive views of the Grade II listed Free trade Hall opposite

# 6 FLOORS OF HIGH QUALITY CONTEMPORARY WORKSPACE

| x <sup>+</sup> x | New Exposed Heating,                 |
|------------------|--------------------------------------|
| XXX              | Cooling and Fresh Air System         |
|                  | LED Intelligent Lighting             |
|                  | Raised Access Flooring               |
| Ĭ                | Exposed Feature Columns              |
| 57               | Fully Electric Building              |
| F                | Occupier Engagement and Security App |
|                  | Air Source Heat Pumps                |
|                  | Renewable Energy Sources             |