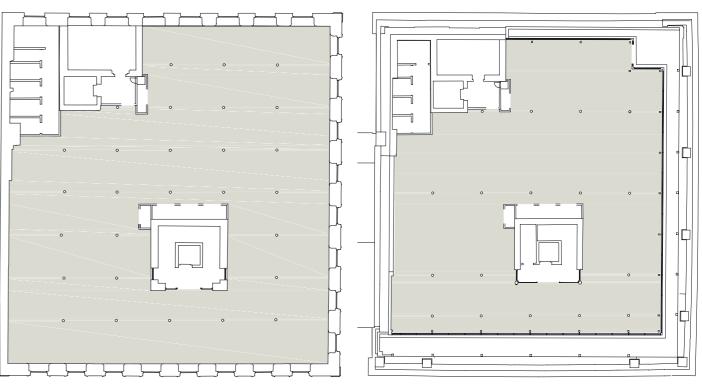

### TYPICAL UPPER FLOOR

25

Freetrade

FIFTH FLOOR

**GROUND FLOOR** 

Freetrade offers an unrivalled opportunity to give your business its dream office space.

### 52 workspaces 30 workspaces 43 workspaces

----- Meeting room

----- Breakout space

------ Informal workspace

— Formal workspace

— Meeting room

**PLUGGED IN TO** LOCAL, REGIONAL, NATIONAL & INTERNATIONAL TRANSPORT NETWORKS