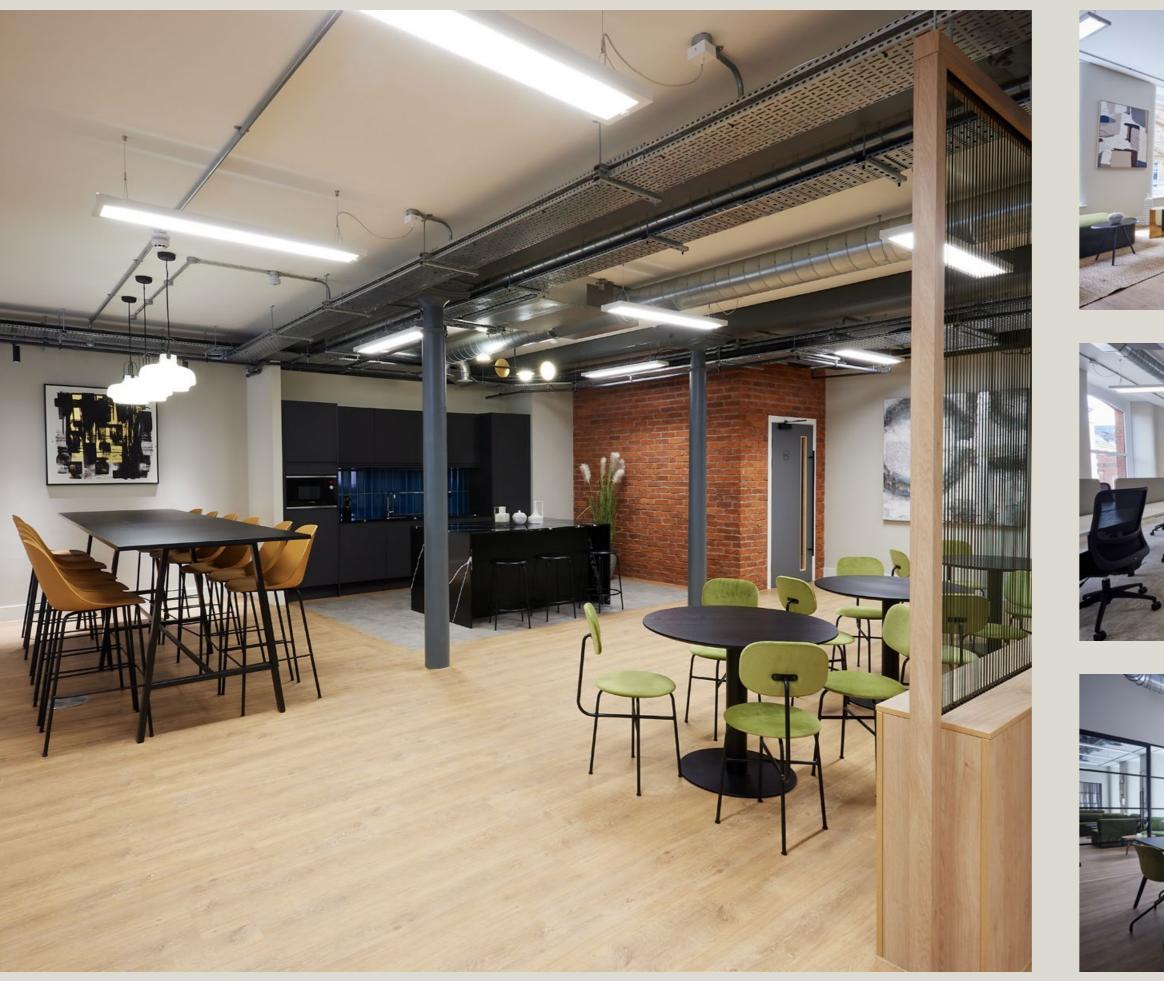

# AN INSPIRED INTERIOR

Communal business lounge

LOOKING AFTER OUR COMMUNITY WITH BEST IN CLASS AMENITY

----- Private basement wellness hub

 $(\bigcirc$ 

(Ţ

Wellness Suite with Filtered Cold or Hot Drinks

Drying Room

Yoga Studio

16

Freetrade

17

18

------ Top floor suite with balcony

 Impressive views of the Grade II listed Free trade Hall opposite