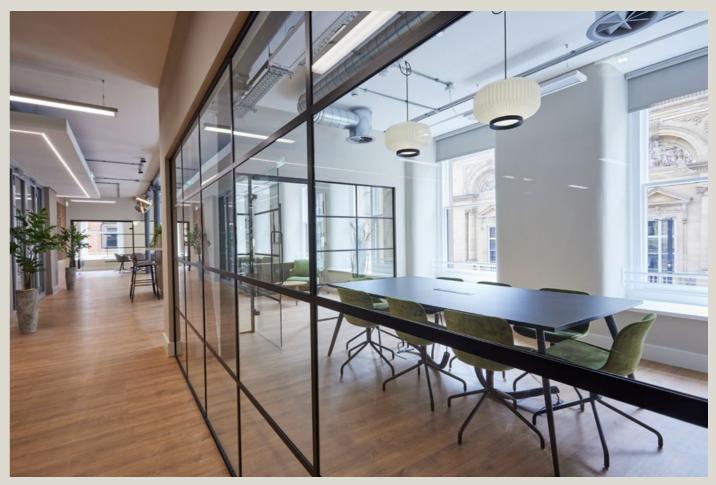

|            |
| GROUND                                           | 3,859 sq ft  | 359 sq m   |
| FIRST                                            | 5,319 sq ft  | 494 sq m   |
| SECOND                                           | 5,428 sq ft  | 504 sq m   |
| THIRD                                            | 5,422 sq ft  | 504 sq m   |
| FOURTH                                           | 5,585 sq ft  | 519 sq m   |
| FIFTH<br>(with external terrace)                 | 4,390 sq ft  | 408 sq m   |
| Total                                            | 30,003 sq ft | 2,788 sq m |

BASEMENT



### TYPICAL UPPER FLOOR



25

Freetrade

FIFTH FLOOR



**GROUND FLOOR** 



Freetrade offers an unrivalled opportunity to give your business its dream office space.

### FULLY FITTED WORKSPACE





26

### 52 workspaces 30 workspaces 43 workspaces

----- Meeting room



----- Breakout space



------ Informal workspace



— Formal workspace



— Meeting room

**PLUGGED IN TO** LOCAL, REGIONAL, NATIONAL & INTERNATIONAL TRANSPORT NETWORKS



 $(\equiv)$  Metrolink Stops (IIIII) Ordsall Cord

31



| Walking times                  |         | Rail tim  |
|--------------------------------|---------|-----------|
| Great Northern Warehouse       | 2 min   | Liverpool |
| St. Peter's Square / Metrolink | 3 mins  | Leeds     |
| Spinningfields                 | 5 mins  | Sheffield |
| First Street                   | 7 mins  | Birmingha |
| Arndale Shopping Centre        | 8 mins  | London E  |
| Oxford Road Station            | 8 mins  | Newcastl  |
| Deansgate Station / Metrolink  | 8 mi